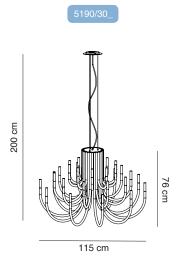

5190/301 colgante 30 brazos blanco texturado *pendant 30 arms white* 5190/306 colgante 30 brazos níquel mate *pendant 30 arms matt nickel* 5190/300 colgante 30 brazos oro mate *pendant 30 arms matt gold* 

THE PALM se presenta en tres medidas: 12 brazos, 18 brazos y 30 brazos. Éstos son cilíndricos y van formando la luminaria al montarse uno al lado del otro hasta constituir el perímetro del mismo alrededor del cuerpo central. Están realizados en hierro, en acabados metalizados –dorado o níquel- o pintado blanco. En el extremo de cada brazo se alojan un Led Cree 3W 2700K 248Im, que ilumina un difusor roscado de metacrilato macizo arenado, que produce una agradable y potente luz tamizada que no deslumbra. La colección THE PALM es no regulable, pero puede solicitarse en versión regulable si así se requiere.

THEPALM comes in three sizes: 12 arms, 18 arms and 30 arms. These are cylindrical and form the luminaire by being mounted side by side to form the perimeter around the central body. They are made of iron, metallized finishes—gold or nickelor painted white. At the end of each arm there is a Led Cree 3W 2700K 248lm, which illuminates a diffuser of sandblasted solid methacrylate, which produces a pleasant and powerful sifting light that does not dazzle. The PALM collection is not dimmable, but it can be ordered in a dimmable version if required.