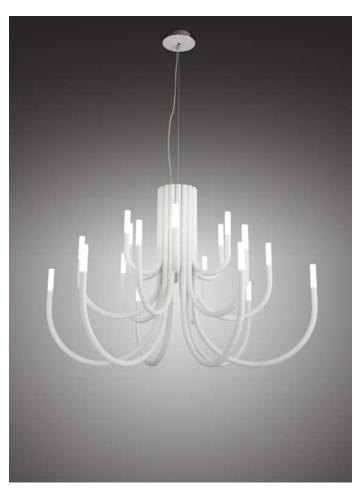

## ThePalm

Design by Cristian Cubiñá

Estructura hierro Structure iron

Pantalla metacrilato arenado Shade sandblasted methacrylate

Lámparas incluidas y no reemplazables Lamps included and not replaceable

5190/121 colgante 12 brazos blanco texturado pendant 12 arms white
5190/126 colgante 12 brazos níquel mate pendant 12 arms matt nickel
5190/120 colgante 12 brazos oro mate pendant 12 arms matt gold

LED Cree 3W 2700K 248lm

**C**€ IP 20 A<sup>+</sup>

THE PALM es una hermosa reversión de la clásica 'araña' colgante, con un diseño de formas suaves y redondeadas que nos recuerdan a una palmera. De la THE PALM nos encanta la suavidad de sus formas curvas, su combinación de reminiscencias 'vintage' con su aire contemporáneo, su porte vistoso pero a la vez sereno y muy actual. La luminaria THE PALM está diseñada para poderse montar con los brazos mirando hacia arriba o bien hacia abajo. Esta versatilidad nos parece especialmente interesante a la hora de crear combinaciones de luminarias para atrios o grandes espacios, donde no sólo se puede jugar con los tamaños sino también con la posición de los brazos de la luminaria. THE PALM es ideal para proyectos residenciales, hoteleros y comerciales y, en general, para cualquier espacio que requiera un 'chandelier' original y llamativo que aporte belleza, luminosidad y un 'look' de formas suaves.

THE PALM se presenta en tres medidas: 12 brazos, 18 brazos y 30 brazos. Éstos son cilíndricos y van formando la luminaria al montarse uno al lado del otro hasta constituir el perímetro del mismo alrededor del cuerpo central. Están realizados en hierro, en acabados metalizados –dorado o níquel- o pintado blanco. En el extremo de cada brazo se alojan un Led Cree 3W 2700K 248Im, que ilumina un difusor roscado de metacrilato macizo arenado, que produce una agradable y potente luz tamizada que no deslumbra. La colección THE PALM es no regulable, pero puede solicitarse en versión regulable si así se requiere.

THEPALM is a beautiful reversion of a classic chandelier pendant, with a design of soft and rounded shapes that resemble the appearance of a palm tree. From THEPALM we love the softness of its curved forms, its combination of 'vintage' reminiscences with its contemporary air, its spectacular yet serene look. THE PALM luminaire is designed to be mounted either with the arms facing upwards or facing downwards. This versatility is especially interesting when it comes to creating combinations of luminaires for atriums or large spaces, where you can not only play with the sizes but also with the position of the chandelier's arms. THE PALM is ideal for residential, hotel and commercial projects and, in general, for any space that requires an original and striking hanging lamp that brings beauty, luminosity and a look of soft shapes.

THEPALM comes in three sizes: 12 arms, 18 arms and 30 arms. These are cylindrical and form the luminaire by being mounted side by side to form the perimeter around the central body. They are made of iron, metallized finishes—gold or nickelor painted white. At the end of each arm there is a Led Cree 3W 2700K 248lm, which illuminates a diffuser of sandblasted solid methacrylate, which produces a pleasant and powerful sifting light that does not dazzle. The PALM collection is not dimmable, but it can be ordered in a dimmable version if required.