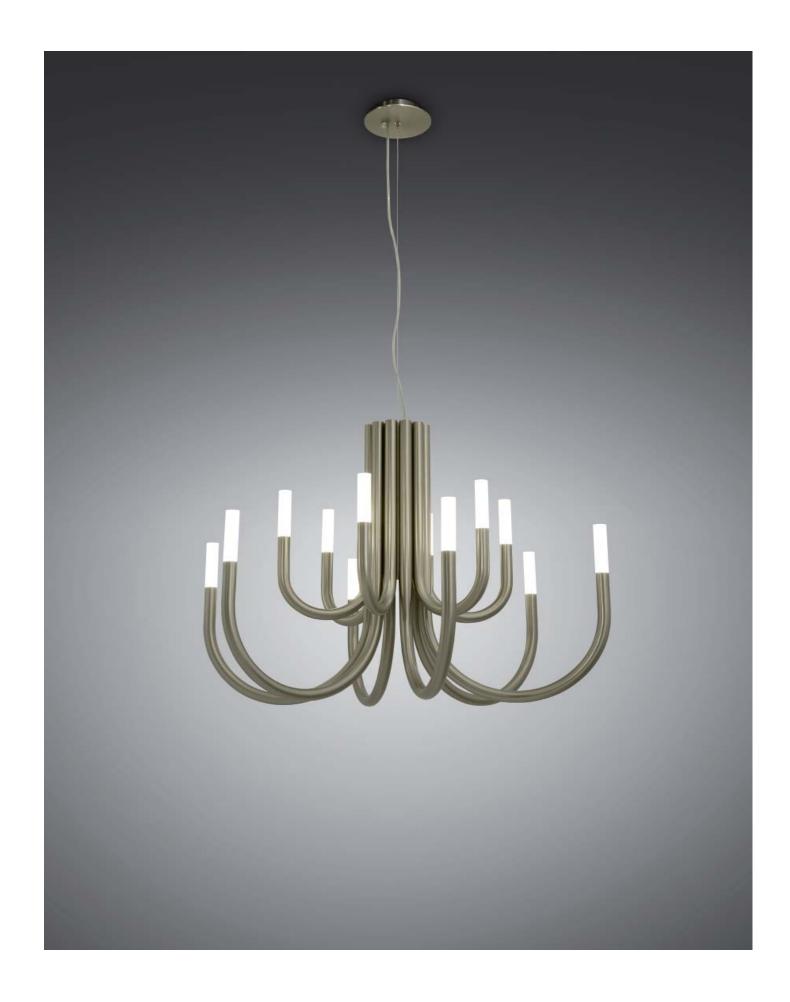

## ThePalm

Design by Cristian Cubiñá

Estructura hierro Structure iron

Pantalla metacrilato arenado Shade sandblasted methacrylate

Lámparas incluidas y no reemplazables Lamps included and not replaceable

5190/121 colgante 12 brazos blanco texturado pendant 12 arms white
5190/126 colgante 12 brazos níquel mate pendant 12 arms matt nickel
5190/120 colgante 12 brazos oro mate pendant 12 arms matt gold

LED Cree 3W 2700K 248lm

**C**€ IP 20 A<sup>+</sup>

THE PALM es una hermosa reversión de la clásica 'araña' colgante, con un diseño de formas suaves y redondeadas que nos recuerdan a una palmera. De la THE PALM nos encanta la suavidad de sus formas curvas, su combinación de reminiscencias 'vintage' con su aire contemporáneo, su porte vistoso pero a la vez sereno y muy actual. La luminaria THE PALM está diseñada para poderse montar con los brazos mirando hacia arriba o bien hacia abajo. Esta versatilidad nos parece especialmente interesante a la hora de crear combinaciones de luminarias para atrios o grandes espacios, donde no sólo se puede jugar con los tamaños sino también con la posición de los brazos de la luminaria. THE PALM es ideal para proyectos residenciales, hoteleros y comerciales y, en general, para cualquier espacio que requiera un 'chandelier' original y llamativo que aporte belleza, luminosidad y un 'look' de formas suaves.

THE PALM se presenta en tres medidas: 12 brazos, 18 brazos y 30 brazos. Éstos son cilíndricos y van formando la luminaria al montarse uno al lado del otro hasta constituir el perímetro del mismo alrededor del cuerpo central. Están realizados en hierro, en acabados metalizados –dorado o níquel- o pintado blanco. En el extremo de cada brazo se alojan un Led Cree 3W 2700K 248Im, que ilumina un difusor roscado de metacrilato macizo arenado, que produce una agradable y potente luz tamizada que no deslumbra. La colección THE PALM es no regulable, pero puede solicitarse en versión regulable si así se requiere.

THEPALM is a beautiful reversion of a classic chandelier pendant, with a design of soft and rounded shapes that resemble the appearance of a palm tree. From THEPALM we love the softness of its curved forms, its combination of 'vintage' reminiscences with its contemporary air, its spectacular yet serene look. THE PALM luminaire is designed to be mounted either with the arms facing upwards or facing downwards. This versatility is especially interesting when it comes to creating combinations of luminaires for atriums or large spaces, where you can not only play with the sizes but also with the position of the chandelier's arms. THE PALM is ideal for residential, hotel and commercial projects and, in general, for any space that requires an original and striking hanging lamp that brings beauty, luminosity and a look of soft shapes.

THEPALM comes in three sizes: 12 arms, 18 arms and 30 arms. These are cylindrical and form the luminaire by being mounted side by side to form the perimeter around the central body. They are made of iron, metallized finishes—gold or nickelor painted white. At the end of each arm there is a Led Cree 3W 2700K 248lm, which illuminates a diffuser of sandblasted solid methacrylate, which produces a pleasant and powerful sifting light that does not dazzle. The PALM collection is not dimmable, but it can be ordered in a dimmable version if required.