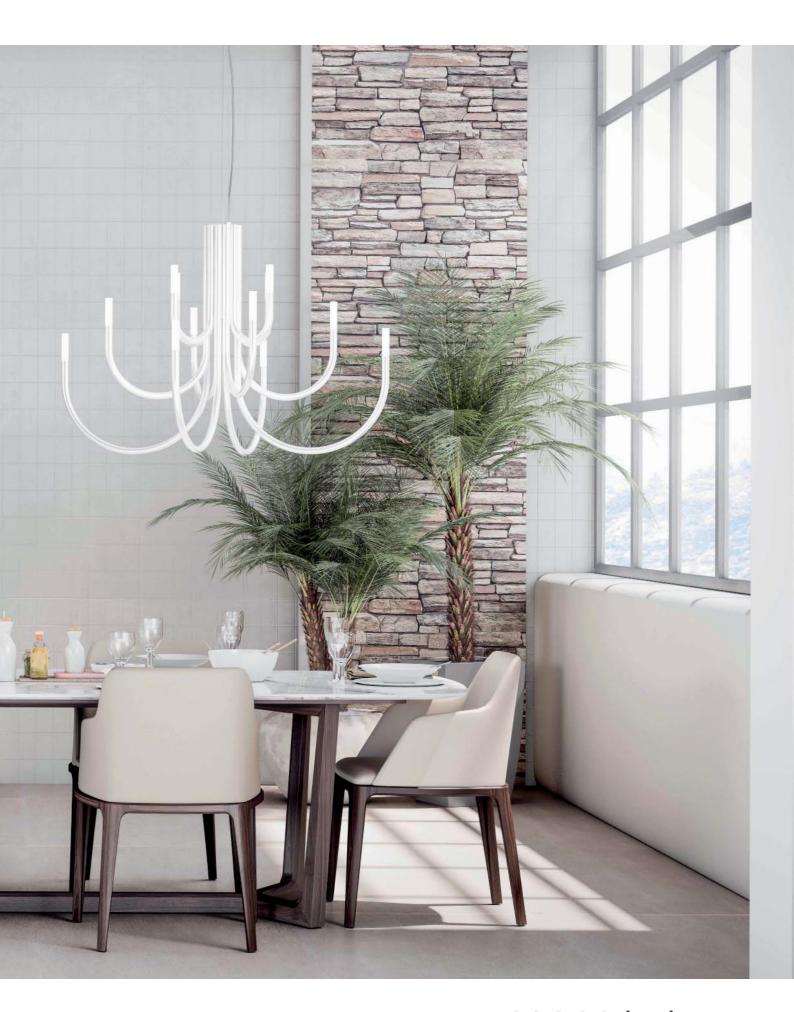

LED Cree 3W 2700K 248lm

**C**€ IP 20 A<sup>+</sup>

THE PALM es una hermosa reversión de la clásica 'araña' colgante, con un diseño de formas suaves y redondeadas que nos recuerdan a una palmera. De la THE PALM nos encanta la suavidad de sus formas curvas, su combinación de reminiscencias 'vintage' con su aire contemporáneo, su porte vistoso pero a la vez sereno y muy actual. La luminaria THE PALM está diseñada para poderse montar con los brazos mirando hacia arriba o bien hacia abajo. Esta versatilidad nos parece especialmente interesante a la hora de crear combinaciones de luminarias para atrios o grandes espacios, donde no sólo se puede jugar con los tamaños sino también con la posición de los brazos de la luminaria. THE PALM es ideal para proyectos residenciales, hoteleros y comerciales y, en general, para cualquier espacio que requiera un 'chandelier' original y llamativo que aporte belleza, luminosidad y un 'look' de formas suaves.

THEPALM is a beautiful reversion of a classic chandelier pendant, with a design of soft and rounded shapes that resemble the appearance of a palm tree. From THEPALM we love the softness of its curved forms, its combination of 'vintage' reminiscences with its contemporary air, its spectacular yet serene look. THE PALM luminaire is designed to be mounted either with the arms facing upwards or facing downwards. This versatility is especially interesting when it comes to creating combinations of luminaires for atriums or large spaces, where you can not only play with the sizes but also with the position of the chandelier's arms. THE PALM is ideal for residential, hotel and commercial projects and, in general, for any space that requires an original and striking hanging lamp that brings beauty, luminosity and a look of soft shapes.

THEPALM comes in three sizes: 12 arms, 18 arms and 30 arms. These are cylindrical and form the luminaire by being mounted side by side to form the perimeter around the central body. They are made of iron, metallized finishes—gold or nickelor painted white. At the end of each arm there is a Led Cree 3W 2700K 248lm, which illuminates a diffuser of sandblasted solid methacrylate, which produces a pleasant and powerful sifting light that does not dazzle. The PALM collection is not dimmable, but it can be ordered in a dimmable version if required.