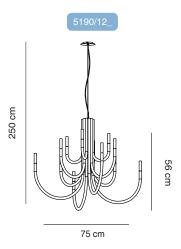

## ThePalm

Design by Cristian Cubiñá

Estructura hierro Structure iron

Pantalla metacrilato arenado Shade sandblasted methacrylate

Lámparas incluidas y no reemplazables Lamps included and not replaceable

5190/121 colgante 12 brazos blanco texturado pendant 12 arms white
5190/126 colgante 12 brazos níquel mate pendant 12 arms matt nickel
5190/120 colgante 12 brazos oro mate pendant 12 arms matt gold

THE PALM se presenta en tres medidas: 12 brazos, 18 brazos y 30 brazos. Éstos son cilíndricos y van formando la luminaria al montarse uno al lado del otro hasta constituir el perímetro del mismo alrededor del cuerpo central. Están realizados en hierro, en acabados metalizados –dorado o níquel- o pintado blanco. En el extremo de cada brazo se alojan un Led Cree 3W 2700K 248Im, que ilumina un difusor roscado de metacrilato macizo arenado, que produce una agradable y potente luz tamizada que no deslumbra. La colección THE PALM es no regulable, pero puede solicitarse en versión regulable si así se requiere.

THEPALM comes in three sizes: 12 arms, 18 arms and 30 arms. These are cylindrical and form the luminaire by being mounted side by side to form the perimeter around the central body. They are made of iron, metallized finishes—gold or nickelor painted white. At the end of each arm there is a Led Cree 3W 2700K 248lm, which illuminates a diffuser of sandblasted solid methacrylate, which produces a pleasant and powerful sifting light that does not dazzle. The PALM collection is not dimmable, but it can be ordered in a dimmable version if required.