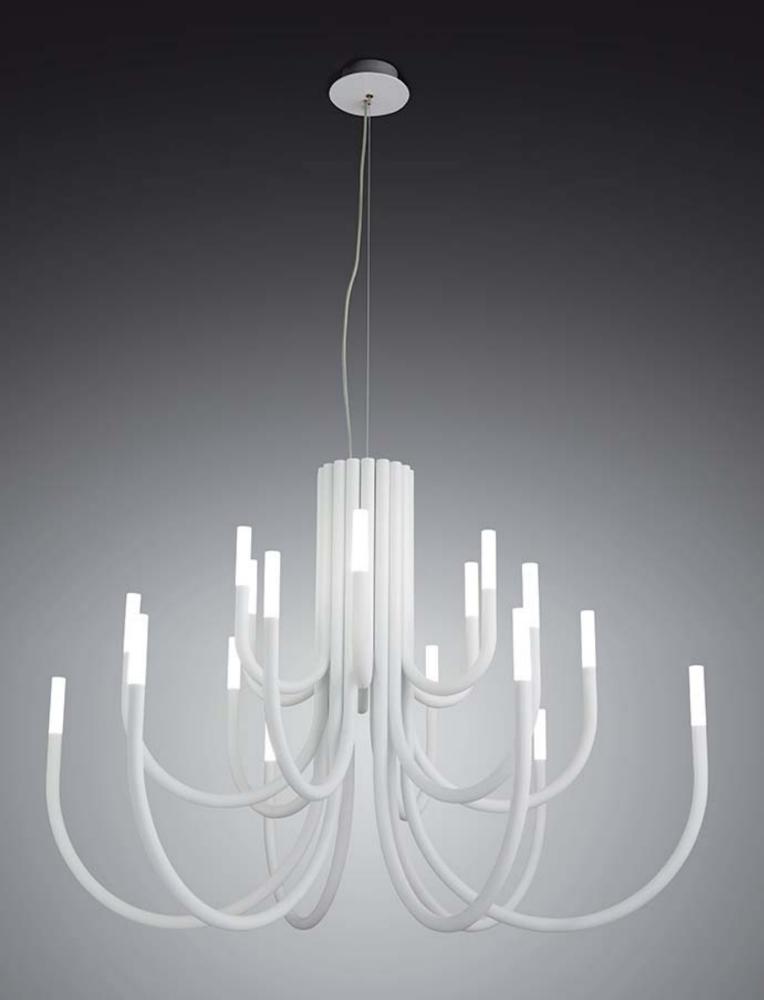

## ThePalm

Design by Cristian Cubiñá

Estructura hierro Structure iron

Pantalla metacrilato arenado Shade sandblasted methacrylate

Lámparas incluidas y no reemplazables Lamps included and not replaceable

5190/121 colgante 12 brazos blanco texturado pendant 12 arms white
5190/126 colgante 12 brazos níquel mate pendant 12 arms matt nickel
5190/120 colgante 12 brazos oro mate pendant 12 arms matt gold

LED Cree 3W 2700K 248lm

**C**€ IP 20 A<sup>+</sup>

THE PALM es una hermosa reversión de la clásica 'araña' colgante, con un diseño de formas suaves y redondeadas que nos recuerdan a una palmera. De la THE PALM nos encanta la suavidad de sus formas curvas, su combinación de reminiscencias 'vintage' con su aire contemporáneo, su porte vistoso pero a la vez sereno y muy actual. La luminaria THE PALM está diseñada para poderse montar con los brazos mirando hacia arriba o bien hacia abajo. Esta versatilidad nos parece especialmente interesante a la hora de crear combinaciones de luminarias para atrios o grandes espacios, donde no sólo se puede jugar con los tamaños sino también con la posición de los brazos de la luminaria. THE PALM es ideal para proyectos residenciales, hoteleros y comerciales y, en general, para cualquier espacio que requiera un 'chandelier' original y llamativo que aporte belleza, luminosidad y un 'look' de formas suaves.

THE PALM se presenta en tres medidas: 12 brazos, 18 brazos y 30 brazos. Éstos son cilíndricos y van formando la luminaria al montarse uno al lado del otro hasta constituir el perímetro del mismo alrededor del cuerpo central. Están realizados en hierro, en acabados metalizados –dorado o níquel- o pintado blanco. En el extremo de cada brazo se alojan un Led Cree 3W 2700K 248Im, que ilumina un difusor roscado de metacrilato macizo arenado, que produce una agradable y potente luz tamizada que no deslumbra. La colección THE PALM es no regulable, pero puede solicitarse en versión regulable si así se requiere.

THEPALM is a beautiful reversion of a classic chandelier pendant, with a design of soft and rounded shapes that resemble the appearance of a palm tree. From THEPALM we love the softness of its curved forms, its combination of 'vintage' reminiscences with its contemporary air, its spectacular yet serene look. THE PALM luminaire is designed to be mounted either with the arms facing upwards or facing downwards. This versatility is especially interesting when it comes to creating combinations of luminaires for atriums or large spaces, where you can not only play with the sizes but also with the position of the chandelier's arms. THE PALM is ideal for residential, hotel and commercial projects and, in general, for any space that requires an original and striking hanging lamp that brings beauty, luminosity and a look of soft shapes.

THEPALM comes in three sizes: 12 arms, 18 arms and 30 arms. These are cylindrical and form the luminaire by being mounted side by side to form the perimeter around the central body. They are made of iron, metallized finishes—gold or nickelor painted white. At the end of each arm there is a Led Cree 3W 2700K 248lm, which illuminates a diffuser of sandblasted solid methacrylate, which produces a pleasant and powerful sifting light that does not dazzle. The PALM collection is not dimmable, but it can be ordered in a dimmable version if required.