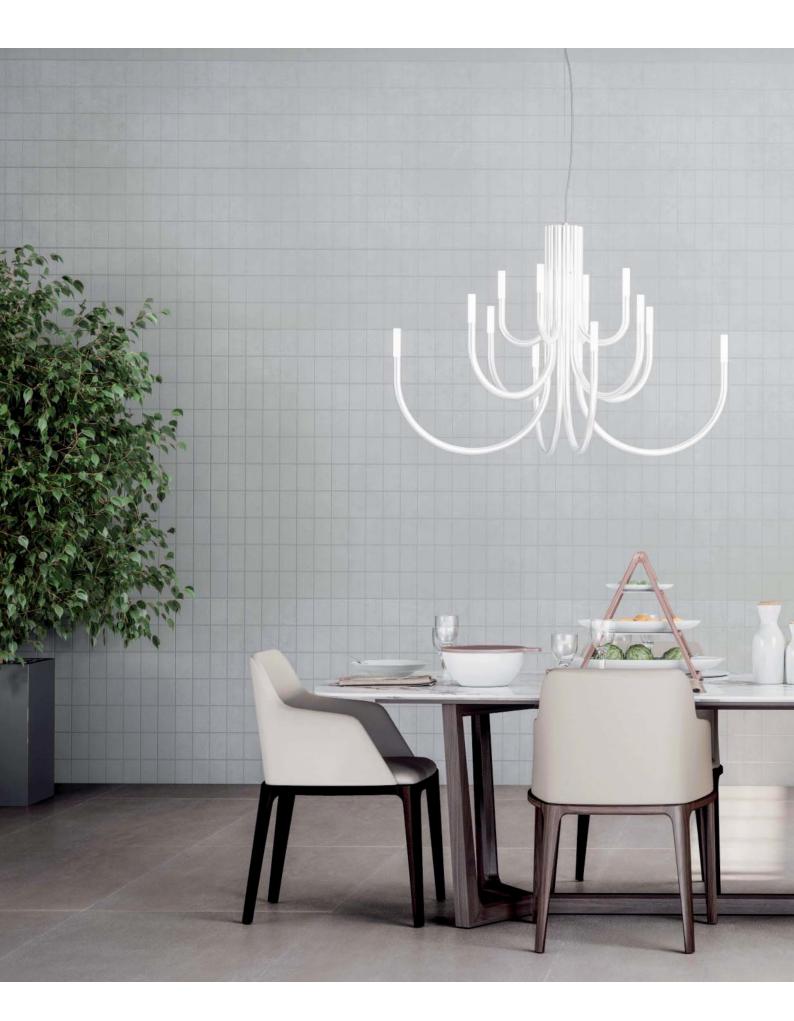

LED Cree 3W 2700K 248lm

**C**€ IP 20 A<sup>+</sup>

THE PALM es una hermosa reversión de la clásica 'araña' colgante, con un diseño de formas suaves y redondeadas que nos recuerdan a una palmera. De la THE PALM nos encanta la suavidad de sus formas curvas, su combinación de reminiscencias 'vintage' con su aire contemporáneo, su porte vistoso pero a la vez sereno y muy actual. La luminaria THE PALM está diseñada para poderse montar con los brazos mirando hacia arriba o bien hacia abajo. Esta versatilidad nos parece especialmente interesante a la hora de crear combinaciones de luminarias para atrios o grandes espacios, donde no sólo se puede jugar con los tamaños sino también con la posición de los brazos de la luminaria. THE PALM es ideal para proyectos residenciales, hoteleros y comerciales y, en general, para cualquier espacio que requiera un 'chandelier' original y llamativo que aporte belleza, luminosidad y un 'look' de formas suaves.

THEPALM is a beautiful reversion of a classic chandelier pendant, with a design of soft and rounded shapes that resemble the appearance of a palm tree. From THEPALM we love the softness of its curved forms, its combination of 'vintage' reminiscences with its contemporary air, its spectacular yet serene look. THE PALM luminaire is designed to be mounted either with the arms facing upwards or facing downwards. This versatility is especially interesting when it comes to creating combinations of luminaires for atriums or large spaces, where you can not only play with the sizes but also with the position of the chandelier's arms. THE PALM is ideal for residential, hotel and commercial projects and, in general, for any space that requires an original and striking hanging lamp that brings beauty, luminosity and a look of soft shapes.

THEPALM comes in three sizes: 12 arms, 18 arms and 30 arms. These are cylindrical and form the luminaire by being mounted side by side to form the perimeter around the central body. They are made of iron, metallized finishes—gold or nickelor painted white. At the end of each arm there is a Led Cree 3W 2700K 248lm, which illuminates a diffuser of sandblasted solid methacrylate, which produces a pleasant and powerful sifting light that does not dazzle. The PALM collection is not dimmable, but it can be ordered in a dimmable version if required.