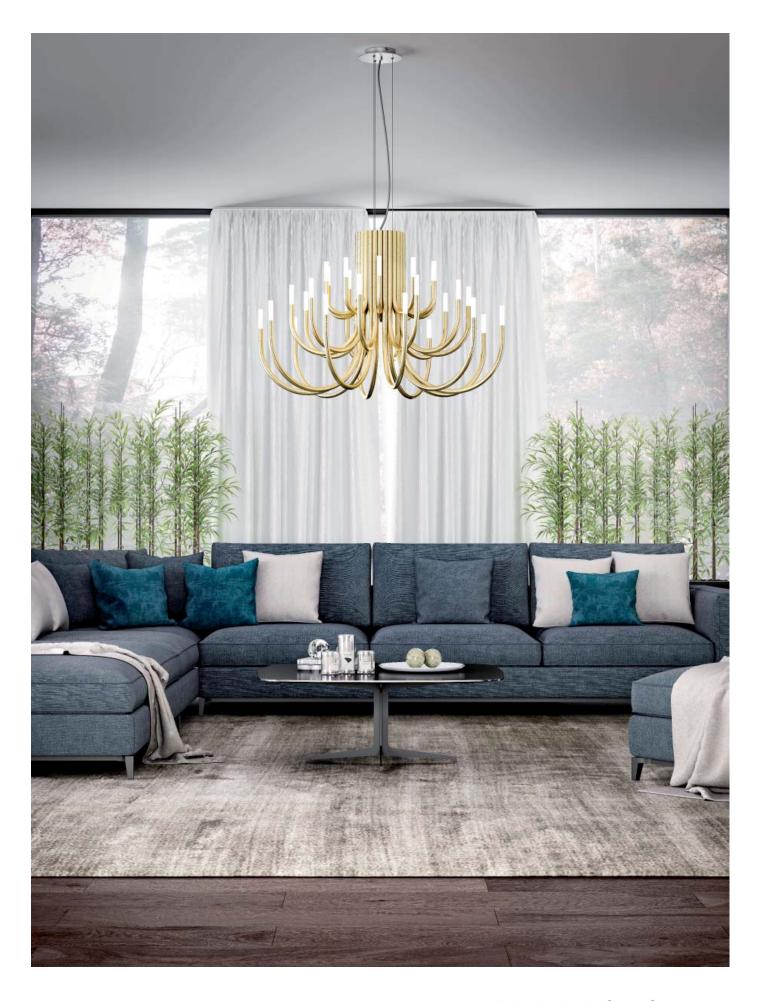

LED Cree 3W 2700K 248lm

**C**€ IP 20 A<sup>+</sup>

THE PALM es una hermosa reversión de la clásica 'araña' colgante, con un diseño de formas suaves y redondeadas que nos recuerdan a una palmera. De la THE PALM nos encanta la suavidad de sus formas curvas, su combinación de reminiscencias 'vintage' con su aire contemporáneo, su porte vistoso pero a la vez sereno y muy actual. La luminaria THE PALM está diseñada para poderse montar con los brazos mirando hacia arriba o bien hacia abajo. Esta versatilidad nos parece especialmente interesante a la hora de crear combinaciones de luminarias para atrios o grandes espacios, donde no sólo se puede jugar con los tamaños sino también con la posición de los brazos de la luminaria. THE PALM es ideal para proyectos residenciales, hoteleros y comerciales y, en general, para cualquier espacio que requiera un 'chandelier' original y llamativo que aporte belleza, luminosidad y un 'look' de formas suaves.

THEPALM is a beautiful reversion of a classic chandelier pendant, with a design of soft and rounded shapes that resemble the appearance of a palm tree. From THEPALM we love the softness of its curved forms, its combination of 'vintage' reminiscences with its contemporary air, its spectacular yet serene look. THE PALM luminaire is designed to be mounted either with the arms facing upwards or facing downwards. This versatility is especially interesting when it comes to creating combinations of luminaires for atriums or large spaces, where you can not only play with the sizes but also with the position of the chandelier's arms. THE PALM is ideal for residential, hotel and commercial projects and, in general, for any space that requires an original and striking hanging lamp that brings beauty, luminosity and a look of soft shapes.

THEPALM comes in three sizes: 12 arms, 18 arms and 30 arms. These are cylindrical and form the luminaire by being mounted side by side to form the perimeter around the central body. They are made of iron, metallized finishes—gold or nickelor painted white. At the end of each arm there is a Led Cree 3W 2700K 248lm, which illuminates a diffuser of sandblasted solid methacrylate, which produces a pleasant and powerful sifting light that does not dazzle. The PALM collection is not dimmable, but it can be ordered in a dimmable version if required.