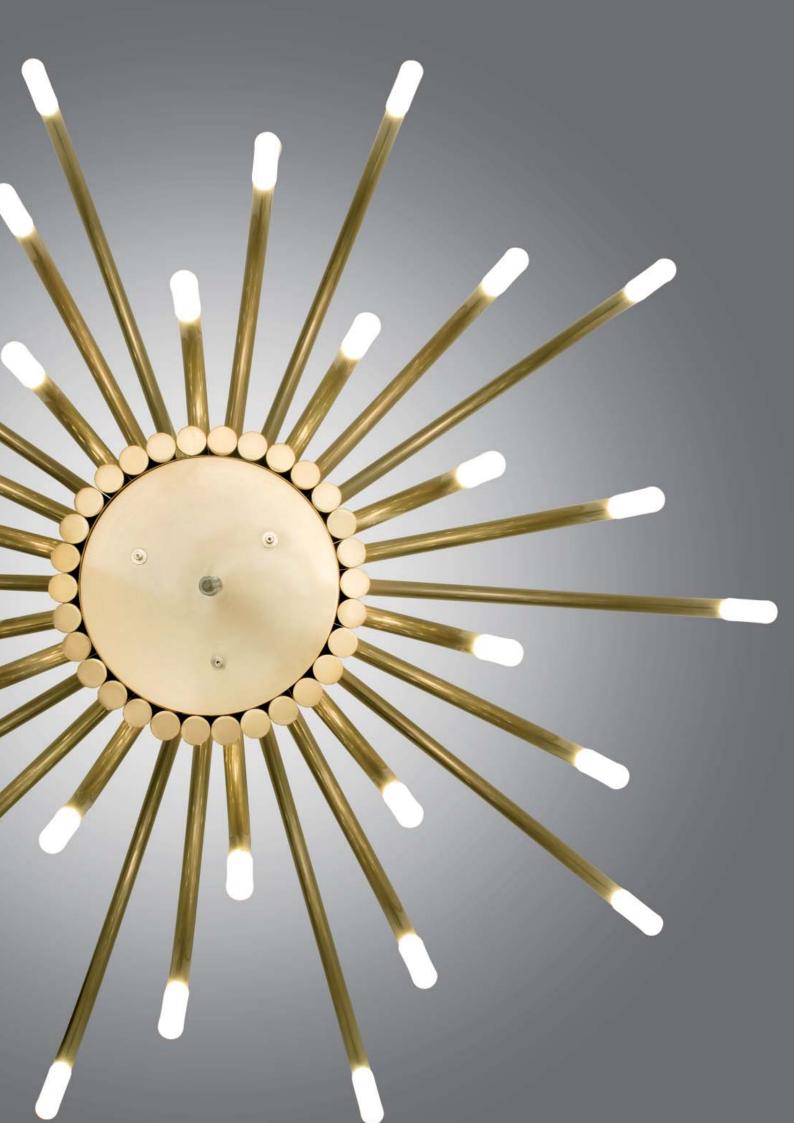

LED Cree 3W 2700K 248lm

**C**€ IP 20 A<sup>+</sup>

THE PALM es una hermosa reversión de la clásica 'araña' colgante, con un diseño de formas suaves y redondeadas que nos recuerdan a una palmera. De la THE PALM nos encanta la suavidad de sus formas curvas, su combinación de reminiscencias 'vintage' con su aire contemporáneo, su porte vistoso pero a la vez sereno y muy actual. La luminaria THE PALM está diseñada para poderse montar con los brazos mirando hacia arriba o bien hacia abajo. Esta versatilidad nos parece especialmente interesante a la hora de crear combinaciones de luminarias para atrios o grandes espacios, donde no sólo se puede jugar con los tamaños sino también con la posición de los brazos de la luminaria. THE PALM es ideal para proyectos residenciales, hoteleros y comerciales y, en general, para cualquier espacio que requiera un 'chandelier' original y llamativo que aporte belleza, luminosidad y un 'look' de formas suaves.

THE PALM se presenta en tres medidas: 12 brazos, 18 brazos y 30 brazos. Éstos son cilíndricos y van formando la luminaria al montarse uno al lado del otro hasta constituir el perímetro del mismo alrededor del cuerpo central. Están realizados en hierro, en acabados metalizados –dorado o níquel- o pintado blanco. En el extremo de cada brazo se alojan un Led Cree 3W 2700K 248Im, que ilumina un difusor roscado de metacrilato macizo arenado, que produce una agradable y potente luz tamizada que no deslumbra. La colección THE PALM es no regulable, pero puede solicitarse en versión regulable si así se requiere.

THEPALM comes in three sizes: 12 arms, 18 arms and 30 arms. These are cylindrical and form the luminaire by being mounted side by side to form the perimeter around the central body. They are made of iron, metallized finishes—gold or nickelor painted white. At the end of each arm there is a Led Cree 3W 2700K 248lm, which illuminates a diffuser of sandblasted solid methacrylate, which produces a pleasant and powerful sifting light that does not dazzle. The PALM collection is not dimmable, but it can be ordered in a dimmable version if required.