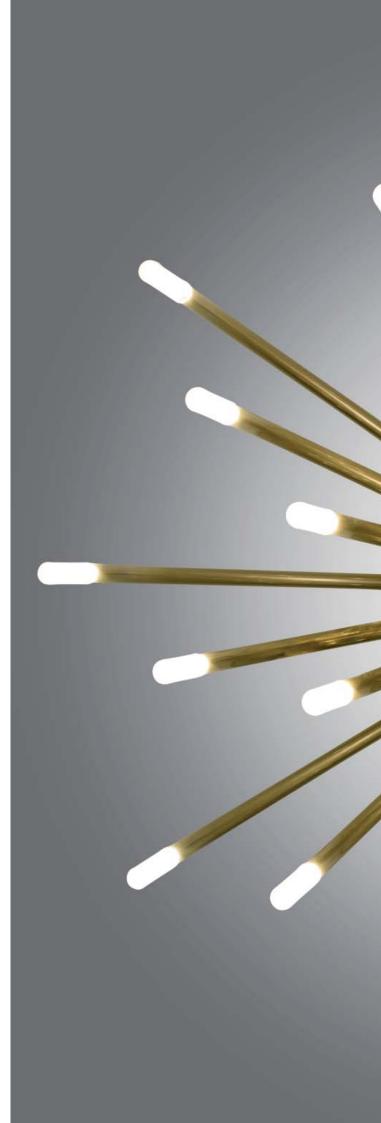

LED Cree 3W 2700K 248lm

**C**€ IP 20 A<sup>+</sup>

THE PALM es una hermosa reversión de la clásica 'araña' colgante, con un diseño de formas suaves y redondeadas que nos recuerdan a una palmera. De la THE PALM nos encanta la suavidad de sus formas curvas, su combinación de reminiscencias 'vintage' con su aire contemporáneo, su porte vistoso pero a la vez sereno y muy actual. La luminaria THE PALM está diseñada para poderse montar con los brazos mirando hacia arriba o bien hacia abajo. Esta versatilidad nos parece especialmente interesante a la hora de crear combinaciones de luminarias para atrios o grandes espacios, donde no sólo se puede jugar con los tamaños sino también con la posición de los brazos de la luminaria. THE PALM es ideal para proyectos residenciales, hoteleros y comerciales y, en general, para cualquier espacio que requiera un 'chandelier' original y llamativo que aporte belleza, luminosidad y un 'look' de formas suaves.

THE PALM se presenta en tres medidas: 12 brazos, 18 brazos y 30 brazos. Éstos son cilíndricos y van formando la luminaria al montarse uno al lado del otro hasta constituir el perímetro del mismo alrededor del cuerpo central. Están realizados en hierro, en acabados metalizados –dorado o níquel- o pintado blanco. En el extremo de cada brazo se alojan un Led Cree 3W 2700K 248Im, que ilumina un difusor roscado de metacrilato macizo arenado, que produce una agradable y potente luz tamizada que no deslumbra. La colección THE PALM es no regulable, pero puede solicitarse en versión regulable si así se requiere.

THEPALM comes in three sizes: 12 arms, 18 arms and 30 arms. These are cylindrical and form the luminaire by being mounted side by side to form the perimeter around the central body. They are made of iron, metallized finishes—gold or nickelor painted white. At the end of each arm there is a Led Cree 3W 2700K 248lm, which illuminates a diffuser of sandblasted solid methacrylate, which produces a pleasant and powerful sifting light that does not dazzle. The PALM collection is not dimmable, but it can be ordered in a dimmable version if required.