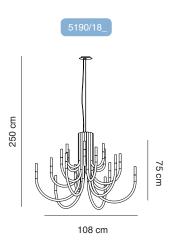

5190/181 colgante 18 brazos blanco texturado *pendant 18 arms white*5190/186 colgante 18 brazos níquel mate *pendant 18 arms matt nickel*5190/180 colgante 18 brazos oro mate *pendant 18 arms matt gold*

THE PALM se presenta en tres medidas: 12 brazos, 18 brazos y 30 brazos. Éstos son cilíndricos y van formando la luminaria al montarse uno al lado del otro hasta constituir el perímetro del mismo alrededor del cuerpo central. Están realizados en hierro, en acabados metalizados –dorado o níquel- o pintado blanco. En el extremo de cada brazo se alojan un Led Cree 3W 2700K 248Im, que ilumina un difusor roscado de metacrilato macizo arenado, que produce una agradable y potente luz tamizada que no deslumbra. La colección THE PALM es no regulable, pero puede solicitarse en versión regulable si así se requiere.

THEPALM comes in three sizes: 12 arms, 18 arms and 30 arms. These are cylindrical and form the luminaire by being mounted side by side to form the perimeter around the central body. They are made of iron, metallized finishes—gold or nickelor painted white. At the end of each arm there is a Led Cree 3W 2700K 248lm, which illuminates a diffuser of sandblasted solid methacrylate, which produces a pleasant and powerful sifting light that does not dazzle. The PALM collection is not dimmable, but it can be ordered in a dimmable version if required.